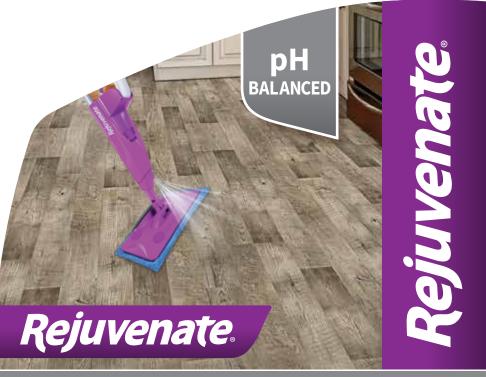

## Luxury Vinyl Floor Cleaner Deep Cleans Everyday Dirt, Grime & Oil

Luxurv Floor Cleaner

## **Dries Fast & Streak-Free Clean**

Specifically Formulated To Clean & Revitalize Luxury Vinyl Floors, Leaving A Beautiful, Streak-Free Shine

Click n Clean Mop COMPATIBL

Rejuvenate® Luxury Vinyl Floor Cleaner is specifically formulated to gently deep clean luxury vinyl flooring without streaks or residue.

**DIRECTIONS:** Always test on an inconspicuous area first.

- 1. Spray the cleaner on the floor surface area.
- 2. Mop the area thoroughly.
- 3. Allow the floor to dry completely before walking.

NOTE: Only use when temperatures are above 50°F.